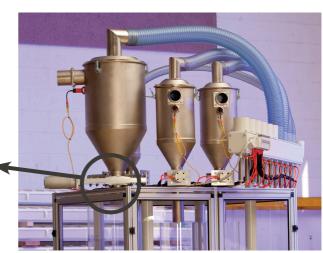

ABS Knifegates provide a high-quality sealed valve. Valves are used at the outlets of vacuum receivers and vacuum systems, as common material line check valves, and on WH-series Weigh Hoppers. Knifegates' air-tight seal is ensured to be vacuum-tight. Aluminum body and stainless steel blade are food-grade quality. A variety of sizes and a high-temp option are available to meet material handling needs. Optional cylinder position switch gives visual indication (light and signal to system controls) that the knifegate has moved into the correct position for process.

Knifegate shown as outlet of vacuum receiver

Advanced Blending Solutions Ph: 906-914-4180 | Fx: 906-914-4179 | PO Box 37, Wallace, MI 49893 www.Adv-Blend.com | sales@adv-blend.com

February 2016/KG(I)-1