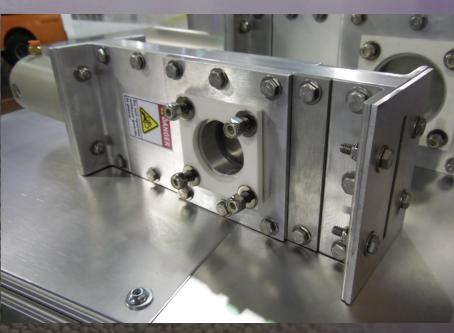

## **Features**

- High-quality aluminum and stainless steel construction
- High-temperature option
- Air-tight seals
- Double-acting pneumatic cylinder
- Optional cylinder position switch
- Compatible with ABS controllers
- Machined lined gates for gasket protection

ABS Knifegates provide a high-quality sealed valve. Valves are used at the outlets of vacuum receivers and vacuum systems, as common material line check valves, and on WH-series Weigh Hoppers. Knifegates' air-tight seal is ensured to be vacuum-tight. Aluminum body and stainless steel blade are food-grade quality. A variety of sizes and a high-temp option are available to meet material handling needs. Optional cylinder position switch gives visual indication (light and signal to system controls) that the knifegate has moved into the correct position for process.