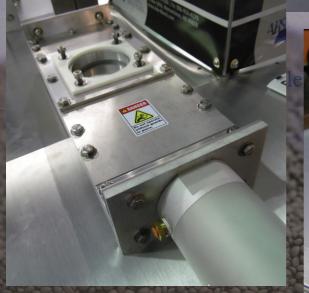

## **Features**

- High-quality aluminum and stainless steel construction
- High-temperature option
- Air-tight seals
- Double-acting pneumatic cylinder
- Optional cylinder position switch
- Compatible with ABS controllers
- Machined lined gates for gasket protection

ABS Knifegates provide a high-quality sealed valve. Valves are used at the outlets of vacuum receivers and vacuum systems, as common material line check valves, and on WH-series Weigh Hoppers. Knifegates' air-tight seal is ensured to be vacuum-tight. Aluminum body and stainless steel blade are food-grade quality. A variety of sizes and a high-temp option are available to meet material handling needs. Optional cylinder position switch gives visual indication (light and signal to system controls) that the knifegate has moved into the correct position for process.